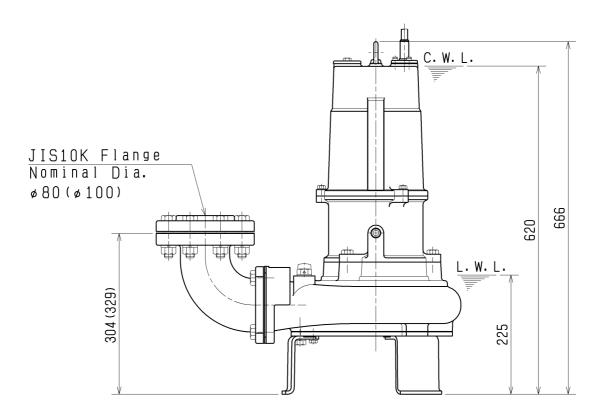

TSURUMI MANUFACTURING CO., LTD.

The Figure in ( ) shows the dimensions of discharge Bore at Nominal \$100.

C.W.L.:Continuous running Water Level L.W.L.:Lowest running Water Level

TSURUMI MFG. CO., LTD

|      | <b>Surumi Pump</b><br>Bectional | DRAWING            | Νο.   | No. A-16588-3                       |
|------|---------------------------------|--------------------|-------|-------------------------------------|
| ТҮРЕ | Sewage Submer<br>Channel Impe   | sible<br>ller Pump | MODEL | 80B43.7H -53/63<br>100B43.7H -53/63 |
|      |                                 |                    |       |                                     |