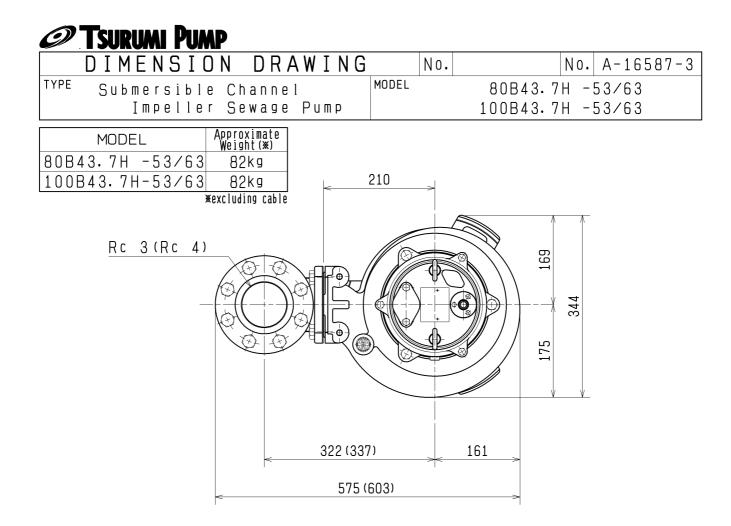

## Optional Accessories

Guide Rail Fitting Type: 78kg

## Bend Set (Free Standing Type)

- Discharge Bend
- JIS 10kg/cm<sup>2</sup> Screwed Flange

## TOS/TS Set (Guide Rail Fitting Type)

- Duckfoot Bend
- Guide Support
- Guide Hook
- Lifting Chain 5m (with Shackles)
- JIS 10kg/cm<sup>2</sup> Screwed Flange (TOS Set only)

**External Leakage Sensor** 

TSURUMI MANUFACTURING CO., LTD.

The Figure in ( ) shows the dimensions of discharge Bore at Nominal \$100.

C.W.L.:Continuous running Water Level L.W.L.:Lowest running Water Level

TSURUMI MFG. CO., LTD

|      | <b>Surumi Pump</b><br>Bectional | DRAWING            | Νο.   | No. A-16588-3                       |
|------|---------------------------------|--------------------|-------|-------------------------------------|
| ТҮРЕ | Sewage Submer<br>Channel Impe   | sible<br>ller Pump | MODEL | 80B43.7H -53/63<br>100B43.7H -53/63 |
|      |                                 |                    |       |                                     |