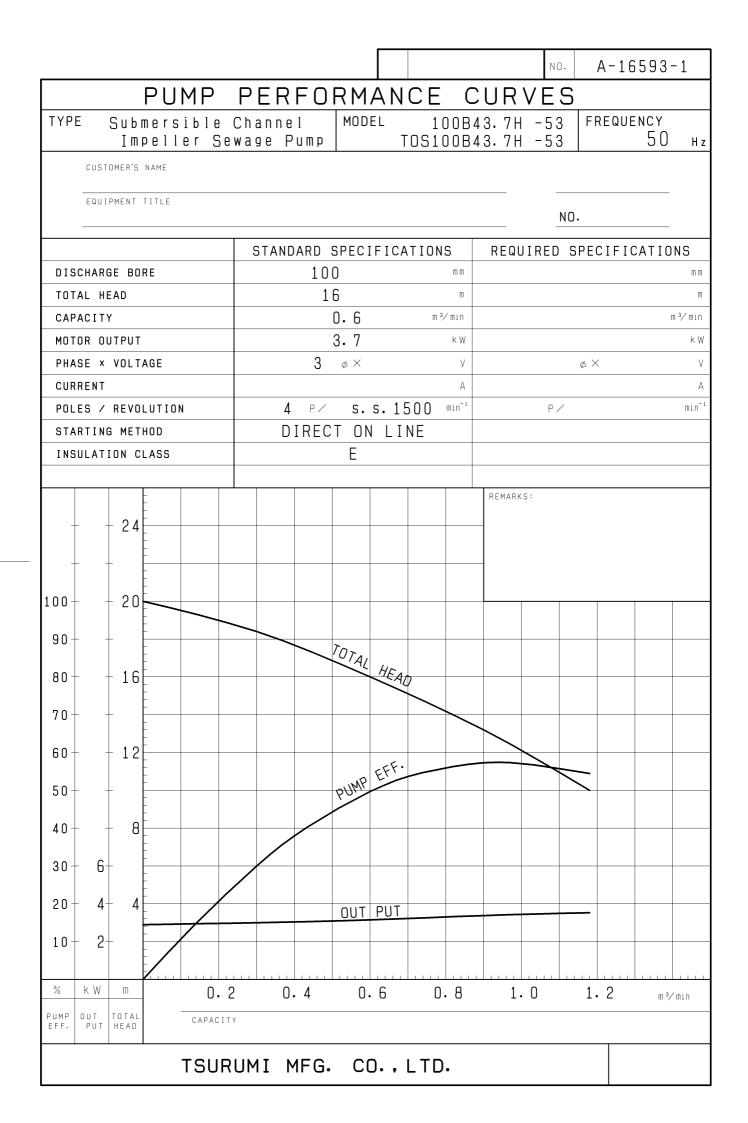

## Sewage / Wastewater Pumps

**B**-series

| C TSURUMI PUMP |       |       |
|----------------|-------|-------|
| SPECIFICATIONS | Model | 100B4 |

|                                                                                                            |                                                                                  | 100D/      | 10 711                                                                                                                                                                                                                      | D-Selles                                                                             |  |  |  |  |
|------------------------------------------------------------------------------------------------------------|----------------------------------------------------------------------------------|------------|-----------------------------------------------------------------------------------------------------------------------------------------------------------------------------------------------------------------------------|--------------------------------------------------------------------------------------|--|--|--|--|
| SPECIFICATIONS                                                                                             | Model                                                                            | 100B4      | ю./П                                                                                                                                                                                                                        | 3.7kW, 3-phase                                                                       |  |  |  |  |
|                                                                                                            |                                                                                  |            |                                                                                                                                                                                                                             |                                                                                      |  |  |  |  |
| <b>Type of Pump</b><br>Submersible cast iron pump<br>wastewater, storm water, etc.                         |                                                                                  | ng sewage, | <b>Impeller</b><br>Semi-open two-channel impeller for solid-handling design,<br>dynamically balanced                                                                                                                        |                                                                                      |  |  |  |  |
| <b>Type of Fluid</b><br>Sewage, wastewater, and w                                                          | ater carrying solid                                                              | matters    | Solids Passage<br>50Hz – 35 × 62mm<br>60Hz – 35 × 55mm                                                                                                                                                                      |                                                                                      |  |  |  |  |
| Temperature: 0 to 40°C<br>(High temperature model av                                                       | ailable on special                                                               | request)   | <b>Cable Entry with Anti-Wicking Block</b><br>Watertight cable entry with strain-relief device. The anti-<br>wicking block prevents water incursion due to capillary<br>action should the power cable be damaged or the end |                                                                                      |  |  |  |  |
| Discharge Bore<br>100mm                                                                                    |                                                                                  |            |                                                                                                                                                                                                                             |                                                                                      |  |  |  |  |
| Motor Output<br>3.7kW                                                                                      |                                                                                  |            | submerged. Bearings                                                                                                                                                                                                         |                                                                                      |  |  |  |  |
| <b>Power Supply</b><br>Three-phase                                                                         |                                                                                  |            | C3 ball bearings                                                                                                                                                                                                            | eep-groove, double-shielded                                                          |  |  |  |  |
| Starting Method<br>Direct on Line (Star-Delta av                                                           | vailable on special                                                              | request)   | Shaft<br>420 stainless steel                                                                                                                                                                                                |                                                                                      |  |  |  |  |
| <b>Motor</b><br>Continuous-duty rated, dry-t                                                               | type induction moto                                                              | or         | Shaft Seal (Mechanical Seal)<br>Furnished with a double-face mechanical seal located in<br>oil chamber. Both upper and lower seal faces always run<br>in a clean environment.                                               |                                                                                      |  |  |  |  |
| Insulation Class: E (availabl<br>Degree of Protection: IP68                                                | e in F on special re                                                             | equest)    | Upper Seal Faces: Ceramic -<br>Lower Seal Faces: SiC + SiC                                                                                                                                                                  |                                                                                      |  |  |  |  |
|                                                                                                            | of Poles & Speed (Synchronous Speed)<br>le, 1500/1800min <sup>-1</sup> (50/60Hz) |            |                                                                                                                                                                                                                             | <b>Oil Seal</b> (Lip Seal)<br>Used as a "Dust Seal", it protects the mechanical seal |  |  |  |  |
| Power Supply Voltages & Ra<br>50Hz 60Hz                                                                    |                                                                                  |            | from abrasive particles.                                                                                                                                                                                                    |                                                                                      |  |  |  |  |
| 380V - 8.2A 220V -<br>400V - 7.9A 380V -<br>415V - 7.7A 440V -                                             | 8.0A                                                                             |            | <b>OIL LIFTER</b> (Patented)<br>Equipped in oil chamber. It<br>oil to the mechanical seal an                                                                                                                                |                                                                                      |  |  |  |  |
| Power Cable                                                                                                |                                                                                  |            | to the upper seal faces ever<br>rated volume.                                                                                                                                                                               |                                                                                      |  |  |  |  |
| Sheath: PVC<br>Standard Length: 6m<br>380 to 600V supply:                                                  |                                                                                  |            | Type of Lubricating Oil & Volu<br>Turbine Oil (ISO VG32), 1350                                                                                                                                                              |                                                                                      |  |  |  |  |
| 1 × 4 × 2.0mm <sup>2</sup> , O.D. 11.8mr<br>200 to 240V supply:<br>1 × 4 × 3.5mm <sup>2</sup> , O.D. 13.9m |                                                                                  |            | Motor Protection Device<br>A circle thermal protector<br>Directly cuts the motor circui                                                                                                                                     |                                                                                      |  |  |  |  |
| <b>Dry Weight</b> (excluding cal<br>Free Standing Type: 82kg                                               |                                                                                  |            | or an overcurrent condition o                                                                                                                                                                                               | •                                                                                    |  |  |  |  |