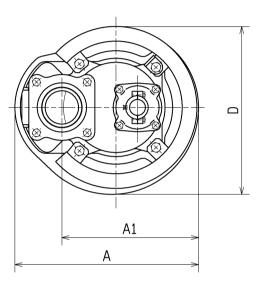

## DIMENSION DRAWING No.

Submersible Dewatering Pump

MODEL KF

| No. | A-22182-1 KRS2-A3/B3/C3/D3 KRS2-A4/B4/C4/D4

| FREQUENCY | MODEL | ød  | А   | A1  | D   | В   | Н   | W1  | Approximate<br>Weight(%) |
|-----------|-------|-----|-----|-----|-----|-----|-----|-----|--------------------------|
|           | C3    | 80  | 340 | 253 | 311 | 619 | 599 | 145 | 72kg                     |
| 50Hz      | C4    | 100 | 349 | 259 | 320 | 719 | 684 | 155 | 88kg                     |
| 5082      | D3    | 80  | 362 | 272 | 346 | 704 | 684 | 155 | 91kg                     |
|           | D4    | 100 | 362 | 272 | 346 | 709 | 674 | 155 | 98kg                     |
|           | A3    | 80  | 340 | 253 | 311 | 619 | 599 | 145 | 72kg                     |
| 60Hz      | A4    | 100 | 349 | 259 | 320 | 719 | 684 | 155 | 88kg                     |
| 0002      | B3    | 80  | 349 | 259 | 320 | 704 | 684 | 155 | 89kg                     |
|           | B4    | 100 | 349 | 259 | 320 | 709 | 674 | 155 | 95kg                     |