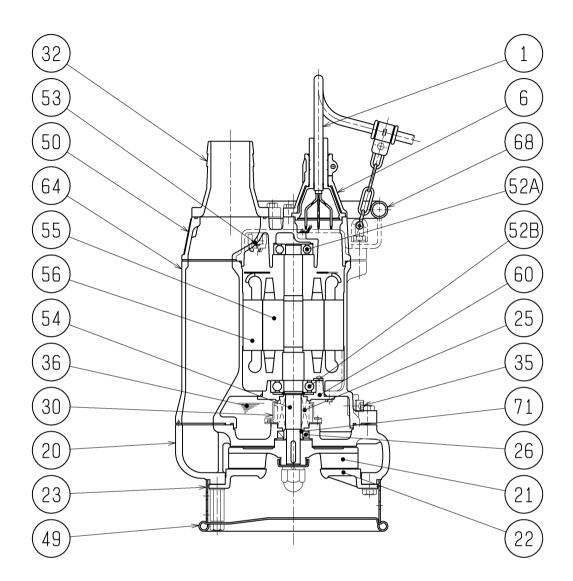

\*excluding cable

TYPE

C. W. L. : Continuous running Water Level

TSURUMI MFG. CO., LTD.

| Ø    | <b>SURUMI PUMP</b> |         |       |                              |           |
|------|--------------------|---------|-------|------------------------------|-----------|
|      | SECTIONAL          | DRAWING | Νο.   | No.                          | A-22189-1 |
| TYPE | Submersible Dewa   |         | MODEL | KRS2-A3/B3/0<br>KRS2-A4/B4/0 |           |

|     |                              | *1                                | ×                 | ¥2                   | *3               |                  |       |         | ı                               |                       |                    |                     |  |
|-----|------------------------------|-----------------------------------|-------------------|----------------------|------------------|------------------|-------|---------|---------------------------------|-----------------------|--------------------|---------------------|--|
| 2.  | 2kW                          | H-25                              | ТСЗС              |                      | _                |                  |       |         |                                 |                       | REQ. SPECIFICATION |                     |  |
|     | 7 k W                        | H-30                              |                   | 55511 6307ZZC3       |                  |                  |       |         |                                 |                       |                    |                     |  |
|     | 5.5kW H-30 TC355511 6308ZZC3 |                                   |                   |                      |                  |                  |       |         |                                 |                       |                    |                     |  |
|     |                              |                                   |                   |                      |                  |                  |       |         |                                 |                       |                    |                     |  |
| No. | DE                           | SCRIPT                            | ION               | Q' TY                | MATERIAL /       | NOTE             | No.   | DESC    | CRIPT                           | ION                   | Q' TY              | MATERIAL / NOTE     |  |
| 1   | Cabtyre Cable 1 Chl          |                                   | Chloroprene Shea  | ıth                  | 50 Motor Bracke  |                  | et    | 1       | Gray Iron Casting               |                       |                    |                     |  |
| 6   | Stuffing Box 1 (             |                                   | Gray Iron Casting |                      | 52A              | Upper Bearing    |       |         | 1                               | 6305ZZC3              |                    |                     |  |
| 20  | Pump Casing 1                |                                   | Gray Iron Casting |                      | 52B              | 28 Lower Bearing |       |         | 1                               | *3                    |                    |                     |  |
| 21  | Impeller 1                   |                                   | 1                 | Ductile Iron Casting |                  | 53               | Motor | Prote   | ctor                            | 1                     |                    |                     |  |
| 22  | 2 Suction Cover 1            |                                   | Gray Iron Casting |                      | 54               | Shaft            |       |         | 1                               | Stainless Steel 420J2 |                    |                     |  |
| 23  | Stra                         | iner                              |                   | 1                    | Steel Sheet      |                  | 55    | Rotor   |                                 |                       | 1                  |                     |  |
| 25  | Mech                         | anical Se                         | eal               | 1                    | *1               |                  | 56    | Stator  |                                 |                       | 1                  |                     |  |
| 26  | Oil                          | Seal                              |                   | 1                    | <b>*</b> 2       |                  | 60    | Bearin  | g Hous                          | sing                  | 1                  | Gray Iron Casting   |  |
| 30  | Oil Lifter 1 F               |                                   | Plastic           |                      | 64               | Motor            | Frame |         | 1                               | Gray Iron Casting     |                    |                     |  |
| 32  | Hose                         | lose Coupling 1 Gray Iron Casting |                   | g                    | 68               | Handle           |       | 1       | Carbon Steel Pipe & Steel Sheet |                       |                    |                     |  |
| 35  | Oil                          | Plug                              |                   | 1                    | Stainless Steel  | 304              | 71    | Shaft S | Sleeve                          | 9                     | 1                  | Stainless Steel 403 |  |
| 36  | Lubr                         | icant                             |                   |                      | Turbine Oil (ISO | ) VG32)          |       |         |                                 |                       |                    |                     |  |
| 49  | Bott                         | om Plate                          |                   | 1                    | Steel Sheet      |                  |       |         |                                 |                       |                    |                     |  |