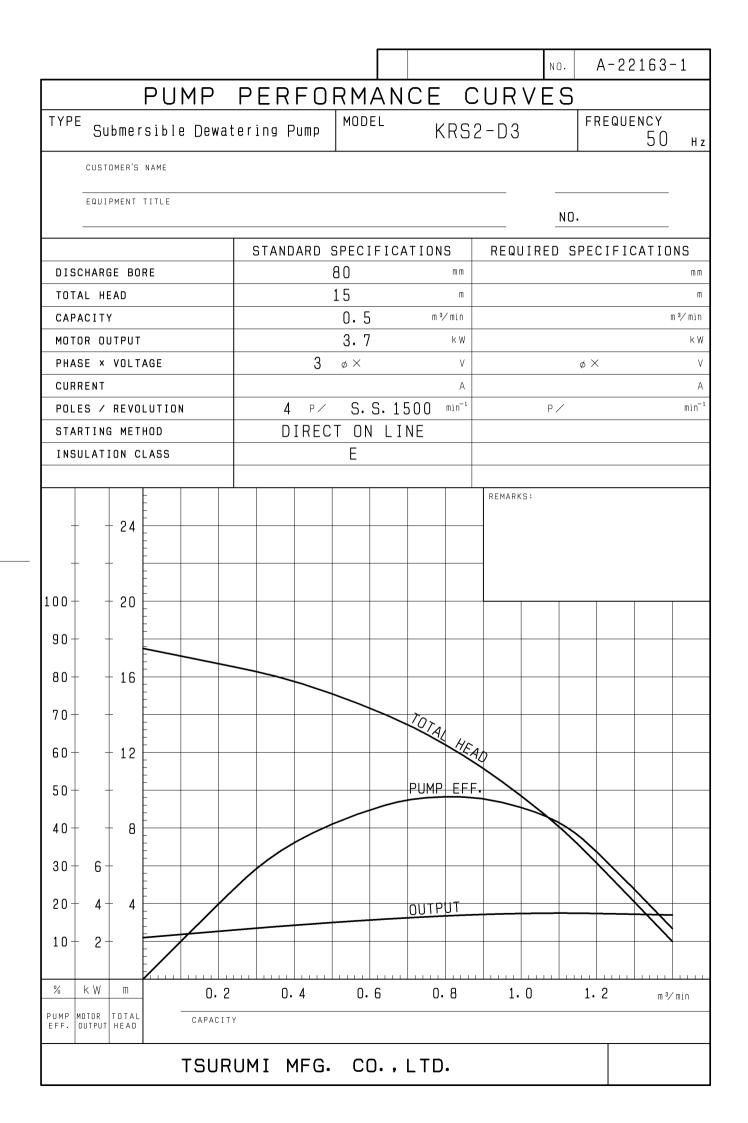

### SPECIFICATIONS | Model

## **KRS2-D3/B3**

## 3.7kW<u>, 3-phase</u>

Discharge Bore & Connection 80mm, Hose Coupling

Motor Output 3.7kW

Power Supply Three-phase

Starting Method Direct on Line (Star-Delta available on special request)

Motor Continuous-duty rated, dry-type induction motor

Insulation Class: E Degree of Protection: IP68

No. of Poles & Speed (Synchronous Speed) 4-pole, 1500/1800min<sup>-1</sup> (50/60Hz)

 Power Supply Voltages & Rated Currents

 50Hz
 60Hz

 380V - 8.3A
 220V - 14.4A