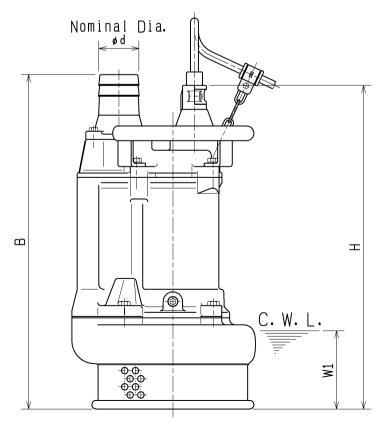

## DIMENSION DRAWING No.

Submersible Dewatering Pump

MODEL KF

| No. | A-22182-1 KRS2-A3/B3/C3/D3 KRS2-A4/B4/C4/D4

| FREQUENCY | MODEL | ød  | А   | A1  | D   | В   | Н   | W1  | Approximate<br>Weight(%) |
|-----------|-------|-----|-----|-----|-----|-----|-----|-----|--------------------------|
|           | C3    | 80  | 340 | 253 | 311 | 619 | 599 | 145 | 72kg                     |
| 50Hz      | C4    | 100 | 349 | 259 | 320 | 719 | 684 | 155 | 88kg                     |
| 5082      | D3    | 80  | 362 | 272 | 346 | 704 | 684 | 155 | 91kg                     |
|           | D4    | 100 | 362 | 272 | 346 | 709 | 674 | 155 | 98kg                     |
|           | A3    | 80  | 340 | 253 | 311 | 619 | 599 | 145 | 72kg                     |
| 60Hz      | A4    | 100 | 349 | 259 | 320 | 719 | 684 | 155 | 88kg                     |
| 0002      | B3    | 80  | 349 | 259 | 320 | 704 | 684 | 155 | 89kg                     |
|           | B4    | 100 | 349 | 259 | 320 | 709 | 674 | 155 | 95kg                     |

\*excluding cable

TYPE

C. W. L. : Continuous running Water Level

TSURUMI MFG. CO., LTD.

| Ø    | <b>SURUMI PUMP</b> |         |       |                              |           |
|------|--------------------|---------|-------|------------------------------|-----------|
|      | SECTIONAL          | DRAWING | Νο.   | No.                          | A-22189-1 |
| TYPE | Submersible Dewa   |         | MODEL | KRS2-A3/B3/0<br>KRS2-A4/B4/0 |           |