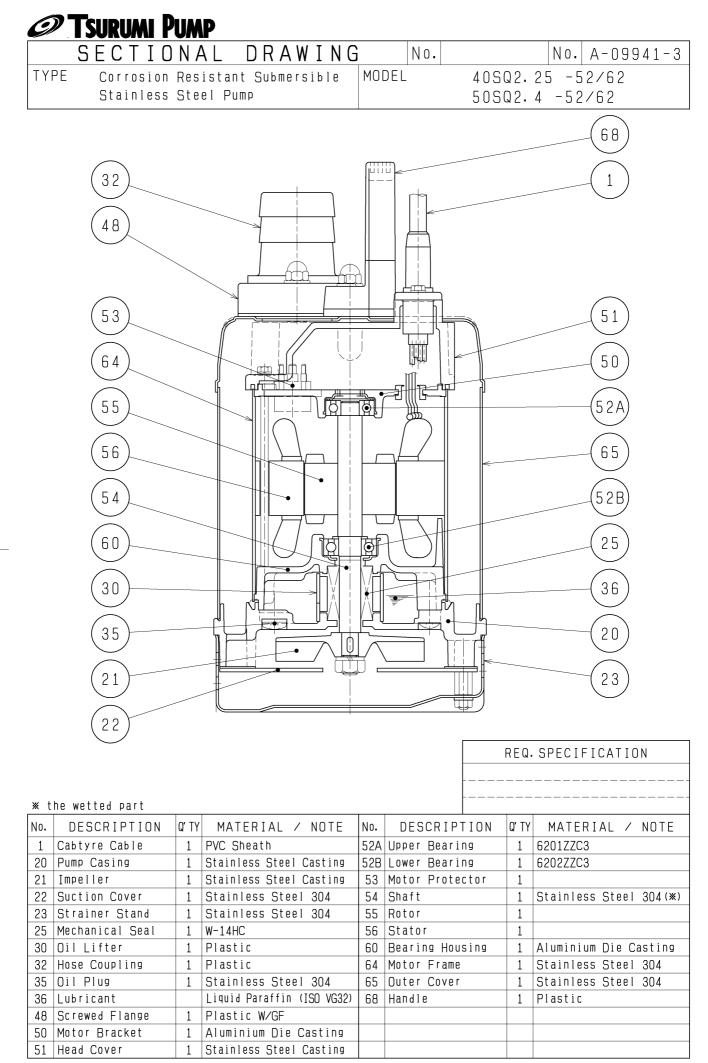

# Impeller

Vortex impeller designed for "high-gap structure", made of cast 304 stainless steel, dynamically balanced

Solids Passage 50Hz – ¢6mm 60Hz – ¢6mm

### **Cable Entry with Anti-Wicking Block**

Watertight cable entry with strain-relief device. The antiwicking block prevents water incursion due to capillary action should the power cable be damaged or the end submerged.

### Bearings

Permanently lubricated, deep-groove, double-shielded C3 ball bearings

Shaft 304 stainless steel

**Shaft Seal** (Mechanical Seal) Furnished with a double-face mechanical seal located in oil chamber. Both upper and lower seal faces always run in a clean environment.

Upper Seal Faces: Ceramic + Carbon Lower Seal Faces: SiC + Ceramic

### **OIL LIFTER** (Patented)

Equipped in oil chamber. It forcibly supplies lubricating oil to the mechanical seal and continues to supply the oil to the upper seal faces even if lubricant falls below the rated volume.

Type of Lubricating Oil & Volume Liquid Paraffin (ISO VG32), 230ml

# **Motor Protection Device**

A circle thermal protector built in the motor housing. Directly cuts the motor circuit if excessive heat builds up or an overcurrent condition occurs in the motor.

TSURUMI MANUFACTURING CO., LTD.