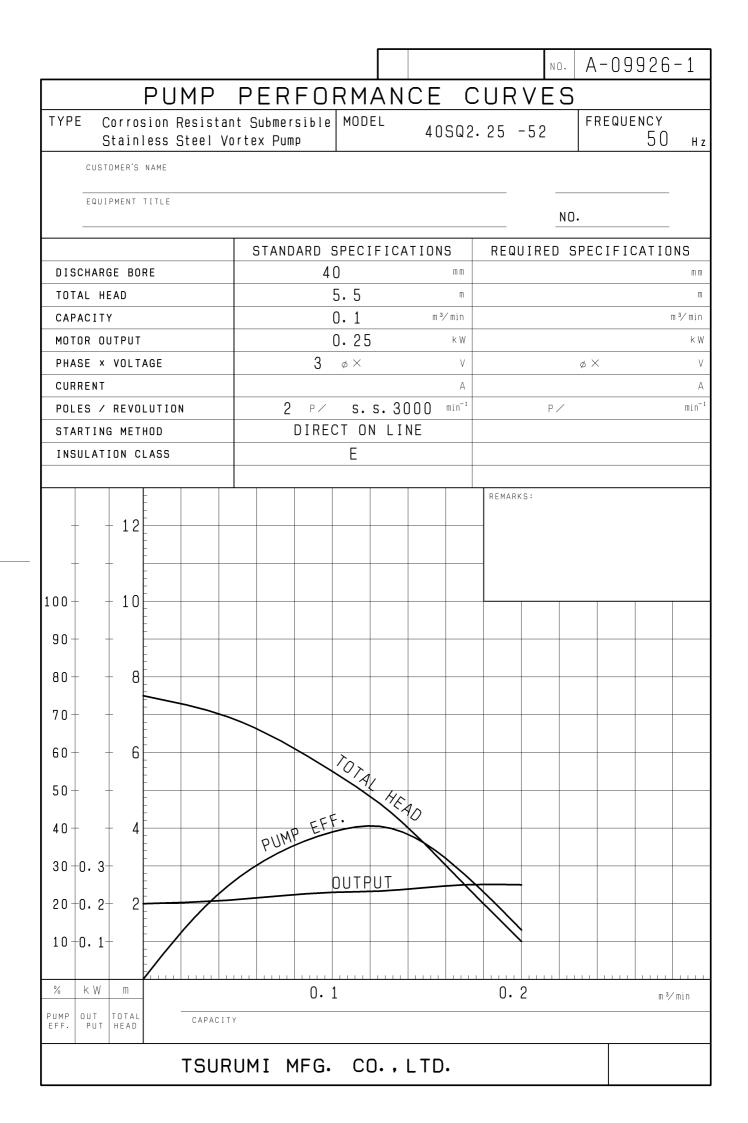

Discharge Bore 40mm

Motor Output 0.25kW

Power Supply Three-phase

Starting Method Direct on Line

Motor Continuous-duty rated, dry-type induction motor

Insulation Class: E (available in F on special request) Degree of Protection: IP68

No. of Poles & Speed (Synchronous Speed) 2-pole, 3000/3600min<sup>-1</sup> (50/60Hz)

Power Supply Voltages & Rated Currents

| 50Hz        | 60Hz        |
|-------------|-------------|
| 380V – 0.8A | 220V – 1.4A |
| 400V – 0.8A | 380V – 0.8A |
| 415V – 0.8A | 440V – 0.7A |

# Impeller

Vortex impeller designed for "high-gap structure", made of cast 304 stainless steel, dynamically balanced

Solids Passage 50Hz – ¢6mm 60Hz – ¢6mm