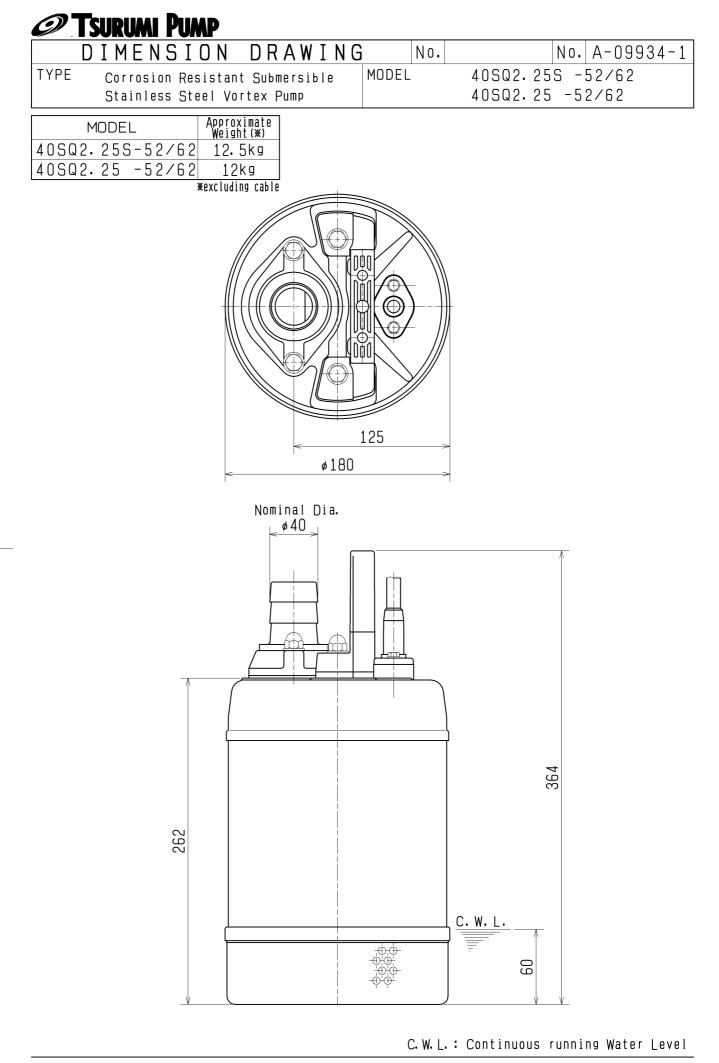

# **Power Cable**

Sheath: PVC Standard Length: 6m 200 to 600V supply: 1 × 4 × 1.25mm<sup>2</sup>, O.D. 11.1mm

**Dry Weight** (excluding cable) 12kg